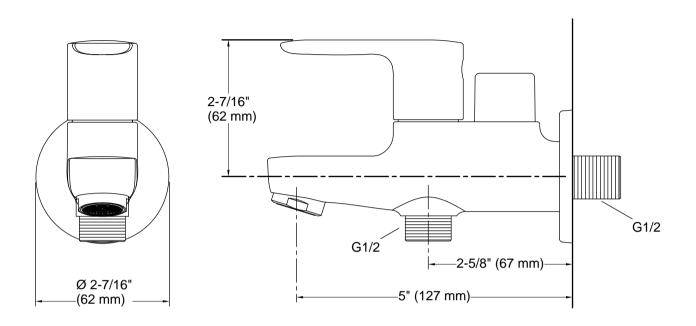

### **Features**

- Lever handle controls standard faucet; knob handle operates hose outlet
- For use with cold water line only
- 5 inch (127 mm) spout reach
- 6.8 gpm (25.8 lpm) maximum flow rate at 43.5 psi (3.0 bar)
- Coordinates with other products in the July collection

### Installation

- G 1/2 inlet and outlet
- Wall-mount

## **Technical Information**

All product dimensions are nominal.

Drain included: No