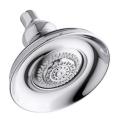

## **KOHLER**, Faucets

Four-function showerhead, 2.5 gpm K-16167

#### **Features**

- Multifunction showerhead delivers wide, full coverage spray, aerated spray, and massage spray
- MasterClean<sup>™</sup> sprayface features an easy-to-clean surface that withstands mineral buildup and maximizes spray performance
- 72 individual spray nozzles
- Complements Revival faucets
- 2.5 gpm (9.5 lpm) maximum flow rate