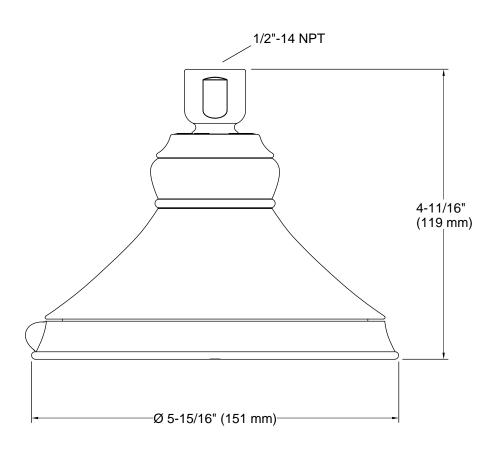

#### Installation

1/2" -14 NPT connection

#### **Technical Information**

All product dimensions are nominal.

Drain included: No