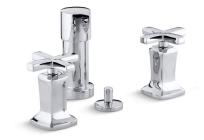

### Margaux® Bidet Faucet K-16238-3

#### Features

- Pop-up drain with lift rod and tailpiece
- Vertical spray
- Fixture-mount transfer valve/vacuum breaker
- Available with cross handles
- Quarter-turn washerless ceramic disc valves
- Metal construction