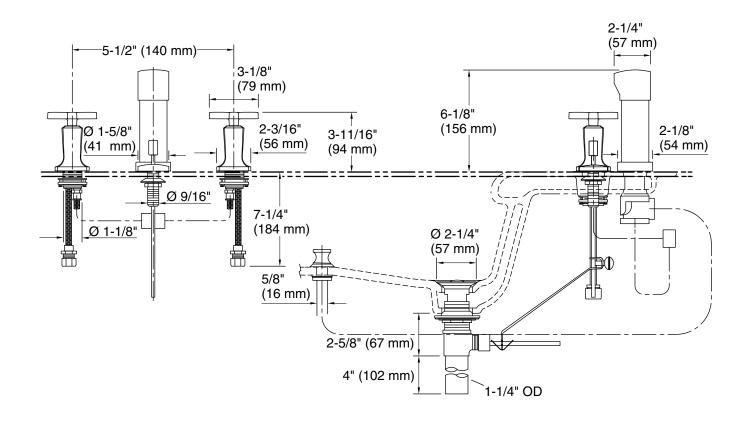

### **Technical Information**

All product dimensions are nominal. Drain included: Yes