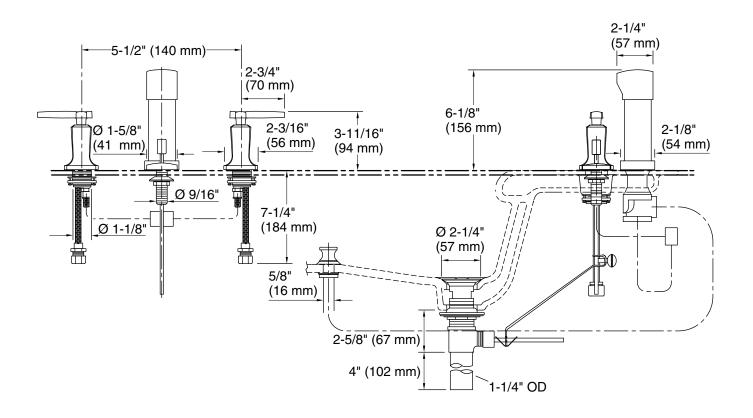

# **Technical Information**

All product dimensions are nominal.

Drain included: