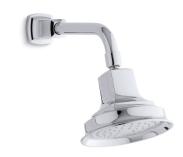

## Margaux®

Single-function showerhead, 2.5 gpm K-16244-AK

#### **Features**

- 72 individual spray nozzles
- MasterClean<sup>™</sup> sprayface features an easy-to-clean surface that withstands mineral buildup and maximizes spray performance

#### **Technology**

 Katalyst® air-induction technology infuses water with air, creating bigger drops for a more powerful spray