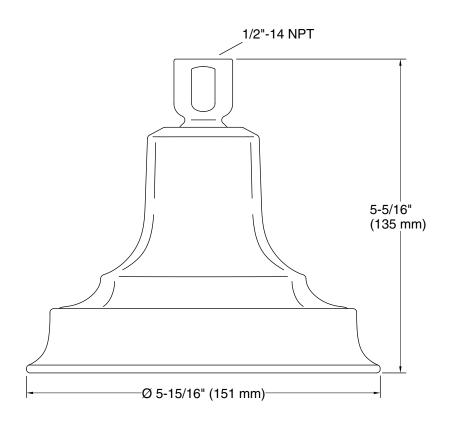

#### Installation

1/2" -14 NPT connection

#### **Technical Information**

All product dimensions are nominal.