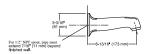

### **Technical Information**

All product dimensions are nominal. Drain included: No

Spout:

NO

Spout reach: 6-13/16" (173 mm)