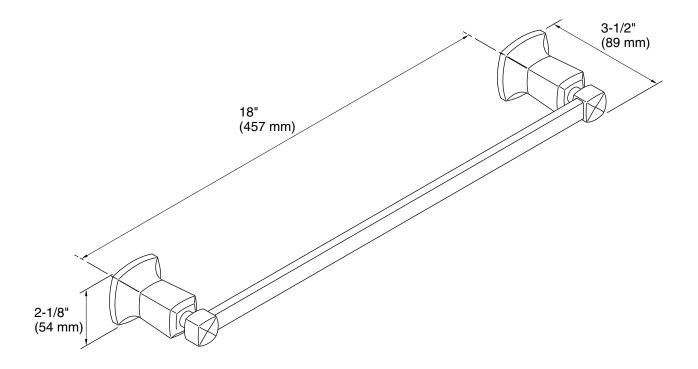

# **Technical Information**

All product dimensions are nominal.

Material: Metal