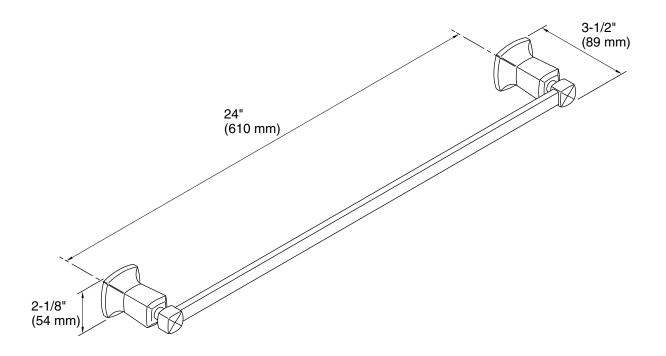

# **Technical Information**

All product dimensions are nominal.

Material: Metal