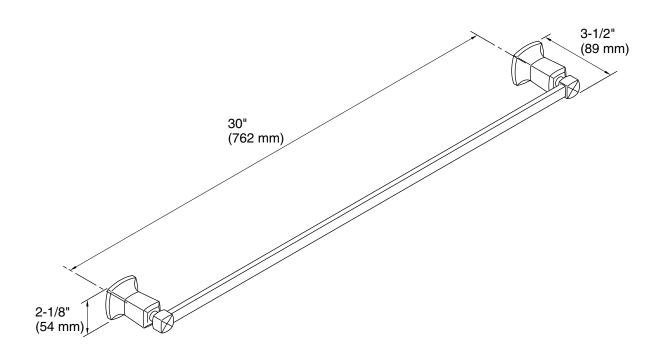

# **Technical Information**

All product dimensions are nominal. Material: Metal