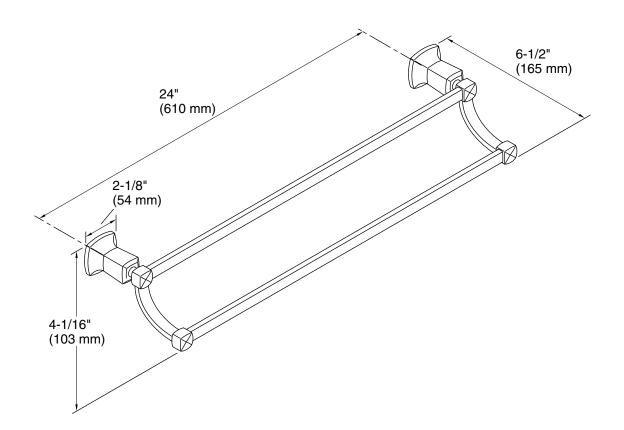

## **Technical Information**

All product dimensions are nominal. Material: Metal