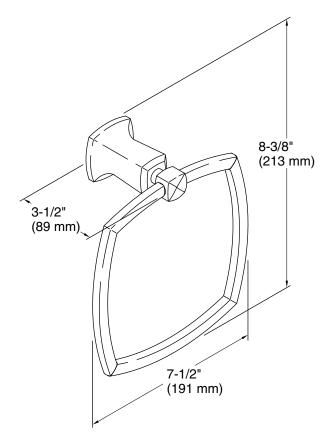

# **Technical Information**

All product dimensions are nominal.

Material: Metal