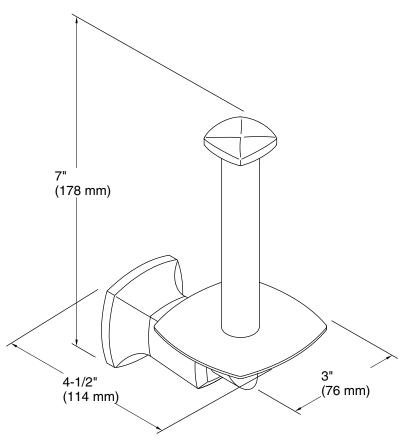

# **Technical Information**

All product dimensions are nominal.

Material: Metal