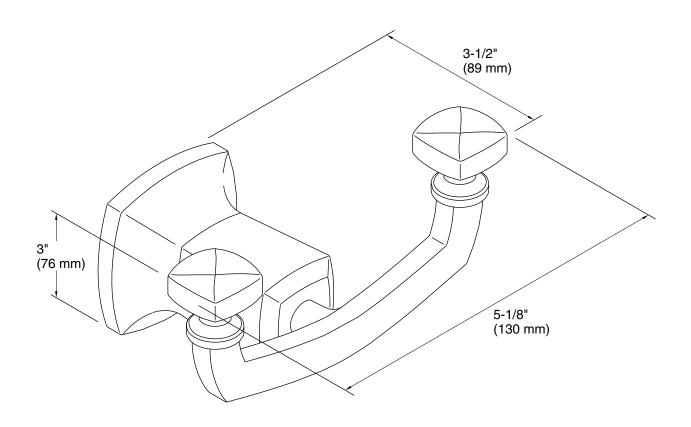

# **Technical Information**

All product dimensions are nominal.

Material: Metal