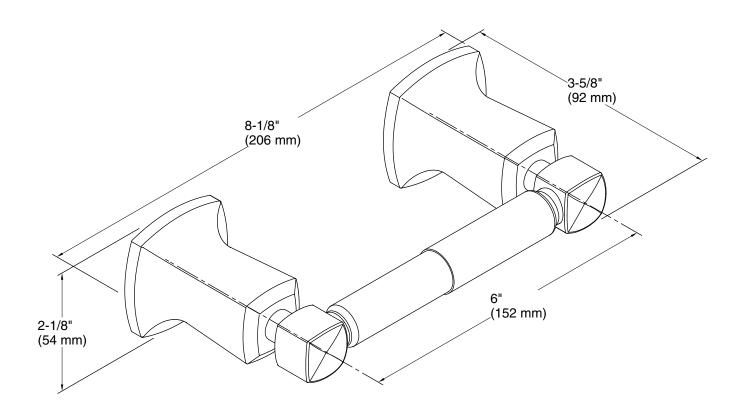

# Margaux® Horizontal toilet paper holder K-16265

#### **Features**

Coordinates with other products in the Margaux collection

#### Material

- Premium metal construction for durability and reliability
- KOHLER® finishes resist corrosion and tarnishing

### Installation

Installation hardware and template included

### **Recommended Products/Accessories**

K-23723 Faucet cleaner



Codes/Standards

None Applicable

**KOHLER® Faucet Lifetime Limited Warranty** 

See website for detailed warranty information.





# Margaux®

Horizontal toilet paper holder K-16265



## **Technical Information**

All product dimensions are nominal.

#### Material: Metal

#### **Notes**

Install this product according to the installation guide.

CAUTION: Risk of personal injury. Do not install these products in any area where they are likely to be used inadvertently as a grab bar or support bar. These products are not designed or intended for use as a grab bar or support bar.