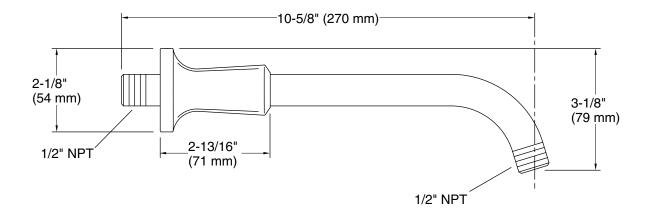

# KOHLER, Faucets

Margaux® Shower Arm and Flange K-16280

**Technical Information** All product dimensions are nominal.

## **Notes** Measure your actual product for roughing-in details.