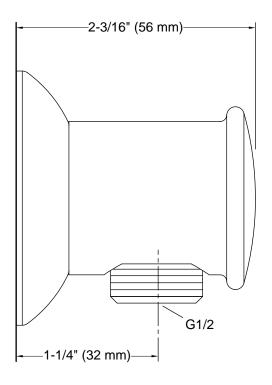

use with a handshower and hose (sold separately)

#### Material

- Premium metal construction for durability and reliability
- KOHLER finishes resist corrosion and tarnishing

#### Installation

- Wall-mount
- G 1/2 inlet connection



### Codes/Standards

None Applicable

## KOHLER® India Faucet, Sanitaryware and Bathing Products Limited Warranty

See website for detailed warranty information.

#### Available Colors/Finishes

Color tiles intended for reference only.

| Color | Code | Description             |
|-------|------|-------------------------|
|       | CP   | Polished Chrome         |
|       | AF   | Vibrant® French Gold    |
|       | BN   | Vibrant® Brushed Nickel |
|       | BV   | Vibrant® Brushed Bronze |
|       | RGD  | Vibrant Rose Gold       |



# **KOHLER**, Faucets





**Technical Information**All product dimensions are nominal.

Notes

Install this product according to the installation guide.