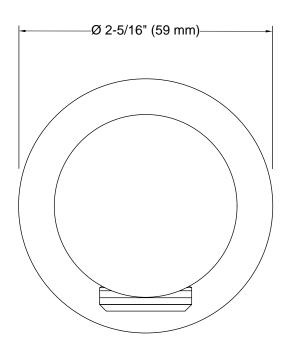

e with a handshower and hose (sold separately)

#### Material

- Premium metal construction for durability and reliability
- KOHLER finishes resist corrosion and tarnishing

#### Installation

- Wall-mount
- G 1/2 inlet connection



### Codes/Standards

None Applicable

## KOHLER® India Faucet, Sanitaryware and Bathing Products Limited Warranty

See website for detailed warranty information.

#### Available Colors/Finishes

Color tiles intended for reference only.

| Color | Code | Description             |
|-------|------|-------------------------|
|       | CP   | Polished Chrome         |
|       | AF   | Vibrant® French Gold    |
|       | BN   | Vibrant® Brushed Nickel |
|       | BV   | Vibrant® Brushed Bronze |
|       | RGD  | Vibrant Rose Gold       |



# **KOHLER**, Faucets





**Technical Information**All product dimensions are nominal.

Notes

Install this product according to the installation guide.