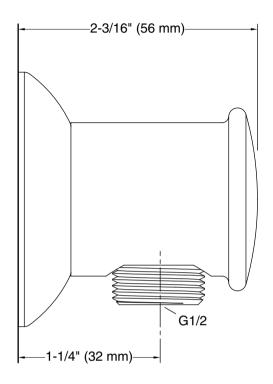

#### Installation

- Wall-mount
- G 1/2 inlet connection

#### **Technical Information**

All product dimensions are nominal.