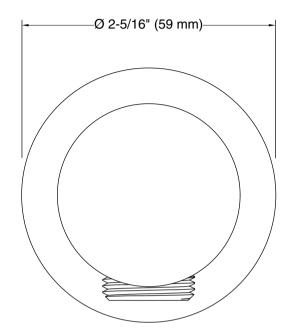

#### Installation

- Wall-mount
- G 1/2 inlet connection

#### **Technical Information**

All product dimensions are nominal.