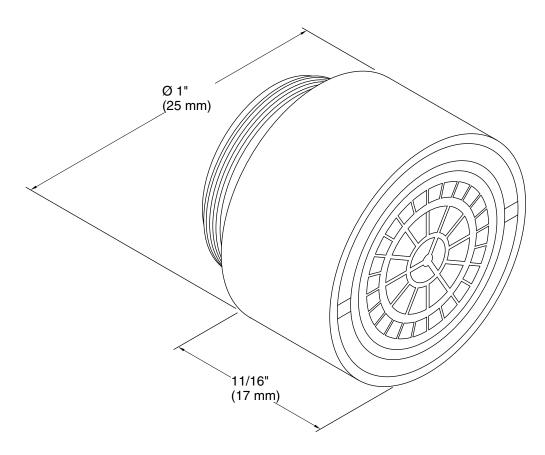

#### **Features**

- Kohler plumbing products mean beautiful form as much as reliable function
- 13/16" male
- 1.0 gpm (3.8 lpm) vandal-resistant, pressure-compensating spray (nonaerated)
- GPM = Volumetric flow rate in gallons per minute

## **Technical Information**

All product dimensions are nominal.

Material: Brass