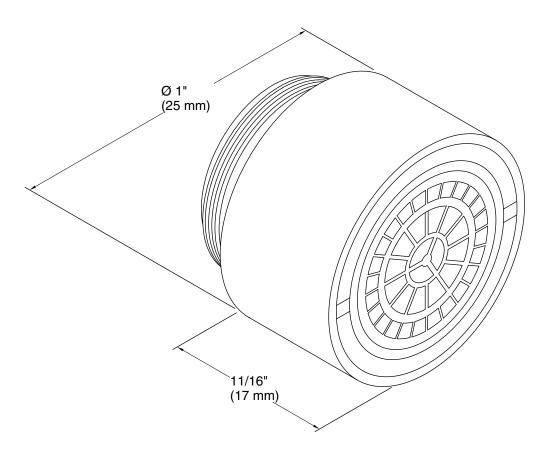

### **Features**

- Kohler plumbing products mean beautiful form as much as reliable function
- 13/16" male
- 0.5 gpm vandal-resistant pressure-compensating spray (nonaerated)
- GPM = Volumetric flow rate in gallons per minute

# **Technical Information**

All product dimensions are nominal.

Material: Brass