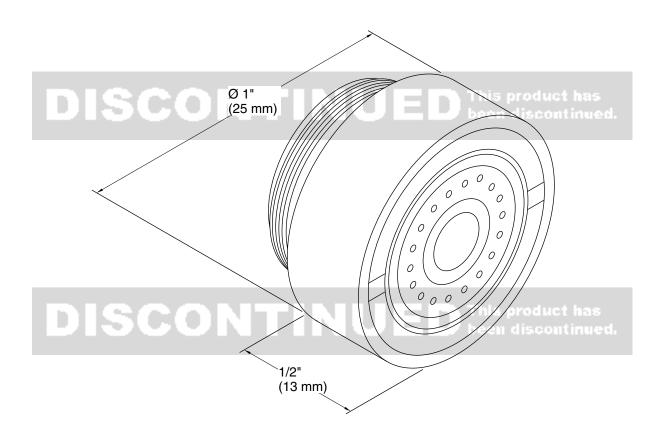

## **Technical Information**

All product dimensions are nominal.

Material: Brass