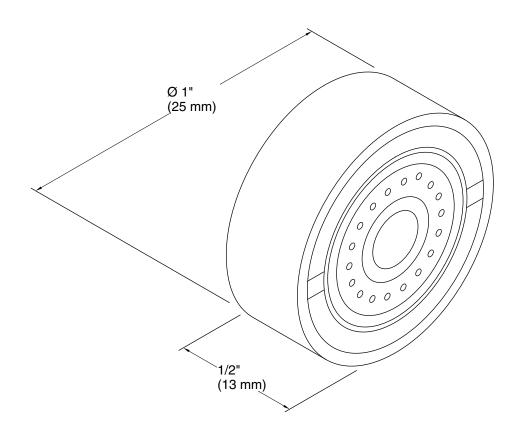

## **Technical Information**

All product dimensions are nominal.

Material: Brass