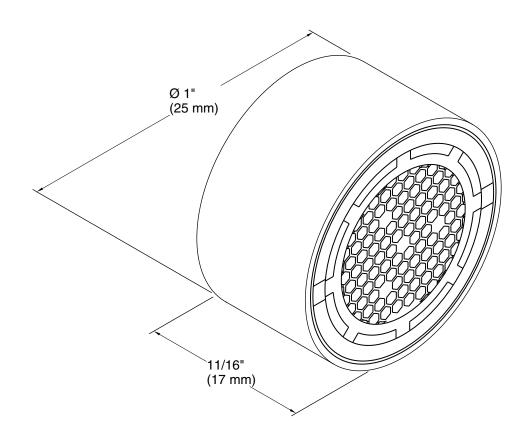

### **Features**

- Kohler plumbing products mean beautiful form as much as reliable function
- 55/64" female
- 2.2-gpm vandal-resistant aerator
- GPM = Volumetric flow rate in gallons per minute

# **Technical Information**

All product dimensions are nominal.

Material: Brass