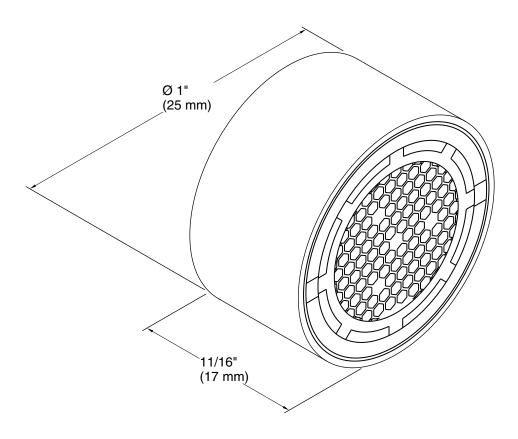

## Features

- Kohler plumbing products mean beautiful form as much as reliable function
- 55/64" female
- 1.0 gpm (3.8 lpm) vandal-resistant, pressure-compensating spray (nonaerated)
- GPM = Volumetric flow rate in gallons per minute

## **Technical Information**

All product dimensions are nominal. Material: Brass **Notes** Install this product according to the installation guide.