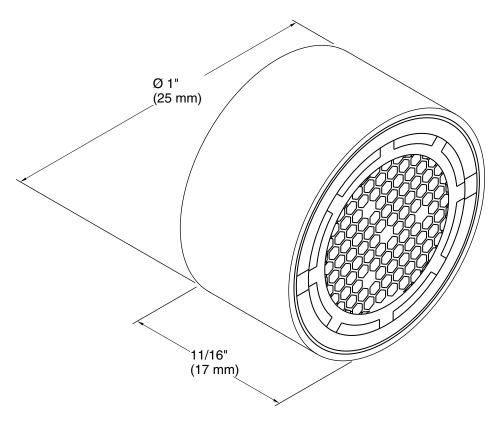

## Features

- Kohler plumbing products mean beautiful form as much as reliable function
- 55/64" female
- 0.5 gpm vandal-resistant pressure-compensating spray (nonaerated)
- GPM = Volumetric flow rate in gallons per minute

## **Technical Information**

All product dimensions are nominal. Material: Brass Notes Install this product according to the installation

guide.

1-800-4KOHLER (1-800-456-4537) Kohler Co. reserves the right to make revisions without notice to product specifications. For the most current Specification Sheet, go to <u>www.kohler.com</u> USA or <u>www.kohler.ca</u> Canada 7-13-2024 00:21 - US