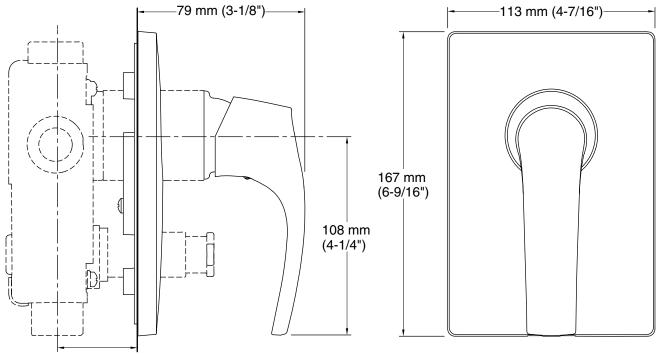

## KOHLER. Faucets

38 mm (1-1/2") Min 56 mm (2-3/16") Max

**Technical Information** All product dimensions are nominal.