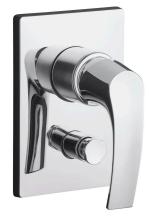

## Features

- Metal construction
- Lever handle
- Line-matched faucets and showerheads available
- Push-button diverter
- Install with recessed 40mm valve
- Requires Kohler valve number 882T (sold separately) for installation