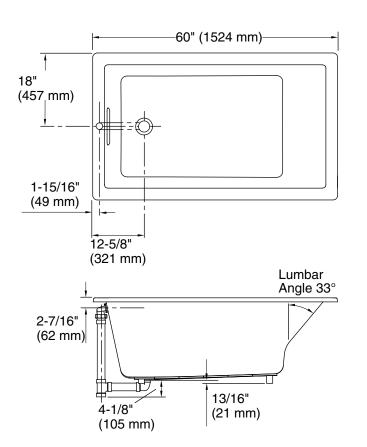

### **Technical Information**

All product dimensions are nominal.

| Drain location:     | Reversible                            |
|---------------------|---------------------------------------|
| Basin area, bottom: | 39-9/16" x 24-11/16" (1005 mm x       |
|                     | 627 mm)                               |
| Basin area, top:    | 53-5/8" x 29-1/2" (1362 mm x 749 mm)  |
| Weight:             | 75 lbs (34 kg)                        |
| Minimum floor load: | 52 lbs/ft² (253.9 kg/m²)              |
| Water depth:        | 17-1/8" (435 mm)                      |
| Water capacity:     | 81.1 gal (307 L)                      |
| Cutout:             | Drop-in, 59-1/2" x 35-1/2" (1511 mm x |
|                     | 902 mm)                               |
| Minimum flat for    | 2-7/16" (61 mm)                       |
| door:               |                                       |