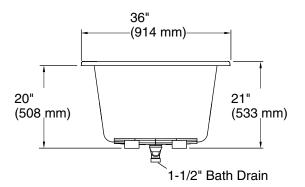

### **Technical Information**

All product dimensions are nominal.

| Drain location:     | Reversible                            |
|---------------------|---------------------------------------|
| Basin area, bottom: | 39-9/16" x 24-11/16" (1005 mm x       |
|                     | 627 mm)                               |
| Basin area, top:    | 53-5/8" x 29-1/2" (1362 mm x 749 mm)  |
| Weight:             | 75 lbs (34 kg)                        |
| Minimum floor load: | 52 lbs/ft² (253.9 kg/m²)              |
| Water depth:        | 17-1/8" (435 mm)                      |
| Water capacity:     | 81.1 gal (307 L)                      |
| Cutout:             | Drop-in, 59-1/2" x 35-1/2" (1511 mm x |
|                     | 902 mm)                               |
| Minimum flat for    | 2-7/16" (61 mm)                       |
| door:               |                                       |