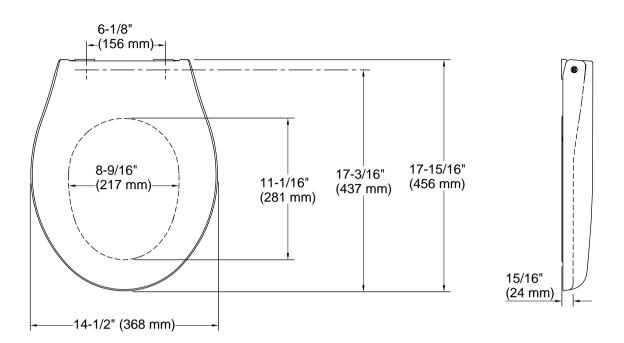

## **Technical Information**

All product dimensions are nominal.

Seat shape type: Round-front Seat front type: Closed-front Seat hinge type: Check

Seat-mounting 6-1/8" (155 mm)

holes: