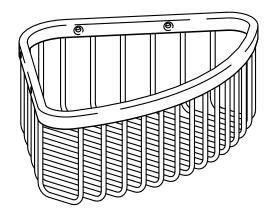

### Material

- Durable stainless steel construction
- KOHLER<sup>®</sup> finishes resist corrosion and tarnishing

### Installation

- Designed for corner installation
- Mounting hardware included