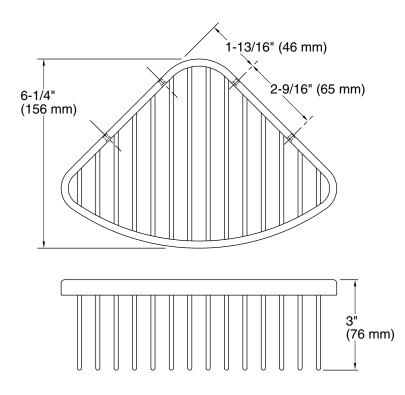

### **Technical Information**

All product dimensions are nominal. Material: Stainless Steel