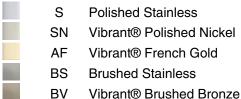

### Material

- Durable stainless steel construction
- KOHLER<sup>®</sup> finishes resist corrosion and tarnishing

### Installation

- Designed for corner installation
- Mounting hardware included

### **Recommended Products/Accessories**

K-23729 Stainless steel cleaner



Codes/Standards None Applicable

# KOHLER<sup>®</sup> One-Year Limited Warranty

See website for detailed warranty information.

## **Available Colors/Finishes**

Color tiles intended for reference only.









### **Technical Information**

All product dimensions are nominal. Material: Stainless Steel

#### Notes

Install this product according to the installation guide.

Shower backet must be mounted to a brace between the wall studs.

The screws (provided) must be attached to ceramic tile, cement board, or a brace between the wall studs.

If mounting on ceramic tile, do not position the screw locations of the shower basket on a grout line.

Apply silicone sealant into the drilled holes before securing the shower basket to the finished surface. This will reduce the risk of water damage behind the finished surface.