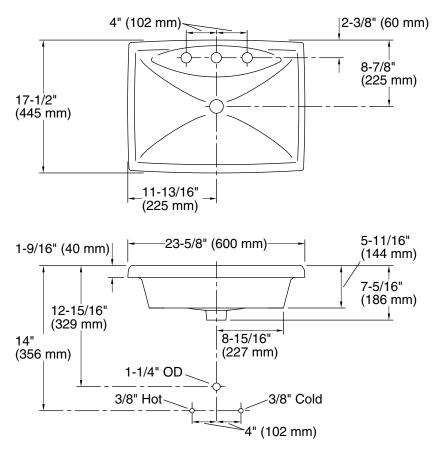

## **Technical Information**

| All product dimensions are nominal. |                                                                                      |
|-------------------------------------|--------------------------------------------------------------------------------------|
| Basin configuration:                | Single Bowl                                                                          |
| Bowl area (Only):                   | Length: 23-11/16" (602 mm)<br>Width: 17-1/2" (445 mm)<br>Water depth: 3-1/2" (89 mm) |
| Number of deck<br>holes:            | 3                                                                                    |
| Faucet hole(s):                     | 1-3/8" (35 mm)                                                                       |
| Drain hole:                         | 1-3/4" (44 mm)                                                                       |
| Template:                           | 1052864-7, required, included                                                        |