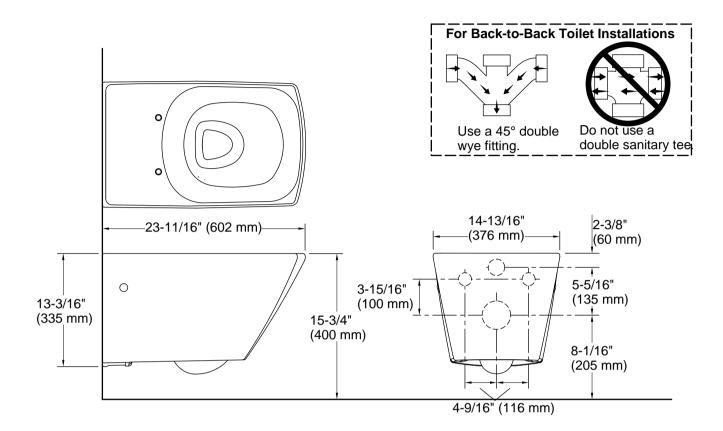

## Installation

- Wall-hung
- 8.1 inch (205 mm) P-trap rough-in
- Installation hardware included
- Supply line sold separately

## **Technical Information**

All product dimensions are nominal.

Toilet type: Wall-hung
Trap passageway: 2" (51 mm)

Rim to water 8-13/16" (224 mm)

surface: