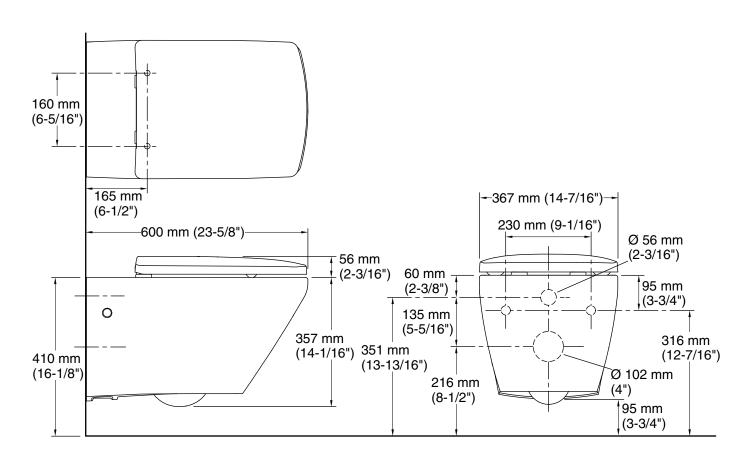

### **Technical Information**

All product dimensions are nominal.

Toilet type: In-wall mount

Waste Outlet: Wall