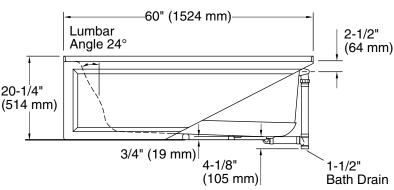

## **Archer®**

60" x 30" alcove bath right drain K-1946-RA

No change in measurements if connected with drain illustrated. (K-7272)

#### **Technical Information**

All product dimensions are nominal.

Drain location: Right

Basin area, bottom: 45-1/8" x 19-11/16" (1146 mm x

500 mm)

52-1/8" x 22-1/16" (1324 mm x 560 mm) Basin area, top:

Weight: 73 lbs (33.1 kg)

Minimum floor load: 46 lbs/ft2 (224.6 kg/m2) Water depth: 15-1/8" (384 mm) Water capacity: 57 gal (215.8 L) 2-9/16" (66 mm) Minimum flat for

door: