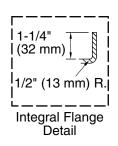

#### **Technical Information**

All product dimensions are nominal.

Drain location: Right

Basin area, bottom: 45-1/8" x 19-11/16" (1146 mm x

500 mm)

52-1/8" x 22-1/16" (1324 mm x 560 mm) Basin area, top:

Weight: 73 lbs (33.1 kg)

Minimum floor load: 46 lbs/ft2 (224.6 kg/m2) Water depth: 15-1/8" (384 mm) Water capacity: 57 gal (215.8 L) 2-9/16" (66 mm) Minimum flat for

door: