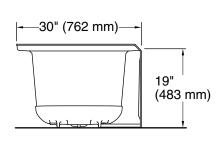

#### **Features**

- Comfort Depth® design offers a convenient 19" step-over height while retaining the same depth as a standard 21" bath
- Integral lumbar support
- Slotted overflow allows for deep soaking
- Integral apron
- Integral flange helps prevent water from seeping behind wall and simplifies alcove installation
- Textured bottom surface
- Coordinates with other products in the Archer collection

#### **Technical Information**

All product dimensions are nominal.

Drain location: Right

Basin area, bottom: 45-1/8" x 19-11/16" (1146 mm x

500 mm)

52-1/8" x 22-1/16" (1324 mm x 560 mm) Basin area, top:

Weight: 73 lbs (33.1 kg)

Minimum floor load: 46 lbs/ft2 (224.6 kg/m2) Water depth: 15-1/8" (384 mm) Water capacity: 57 gal (215.8 L) 2-9/16" (66 mm) Minimum flat for

door: