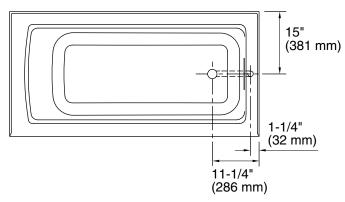

#### **Technical Information**

All product dimensions are nominal.

Drain location: Right

Basin area, bottom: 45-1/8" x 19-11/16" (1146 mm x

500 mm)

52-1/8" x 22-1/16" (1324 mm x 560 mm) Basin area, top:

Weight: 73 lbs (33.1 kg)

Minimum floor load: 46 lbs/ft2 (224.6 kg/m2) Water depth: 15-1/8" (384 mm) Water capacity: 57 gal (215.8 L) 2-9/16" (66 mm) Minimum flat for

door: