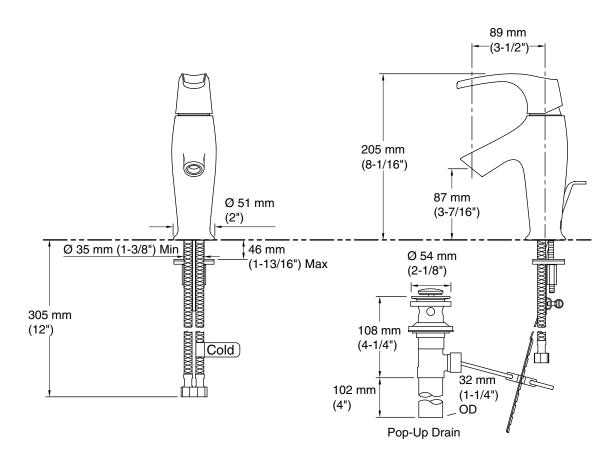

#### **Technical Information**

All product dimensions are nominal.

Faucet:

Flow rate: 2.37 gal/min (9 l/min)

#### **Notes**

Install this product according to the installation instructions.