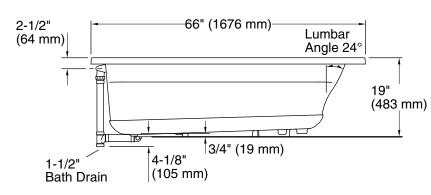

## **Technical Information**

All product dimensions are nominal.

Drain location: Reversible

Basin area, bottom: 50-3/8" x 19-5/8" (1280 mm x 498 mm)

Basin area, top: 57-5/16" x 24-1/16" (1456 mm x

611 mm)

Weight: 66 lbs (29.9 kg)

Minimum floor load: 44 lbs/ft² (214.8 kg/m²)

Water depth: 15-5/16" (389 mm)

Water capacity: 66 gal (249.8 L)

Cutout: Drop-in, 64-1/2" x 30-1/2" (1638 mm x

775 mm)

Minimum flat for 2-1/8" (54 mm)

door: