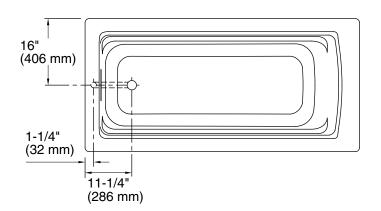

## **Technical Information**

All product dimensions are nominal.

Drain location: Reversible

Basin area, bottom: 50-3/8" x 19-5/8" (1280 mm x 498 mm)

Basin area, top: 57-5/16" x 24-1/16" (1456 mm x

611 mm)

Weight: 66 lbs (29.9 kg)

Minimum floor load: 44 lbs/ft² (214.8 kg/m²)

Water depth: 15-5/16" (389 mm)

Water capacity: 66 gal (249.8 L)

Cutout: Drop-in, 64-1/2" x 30-1/2" (1638 mm x

775 mm)

Minimum flat for 2-1/8" (54 mm)

door: