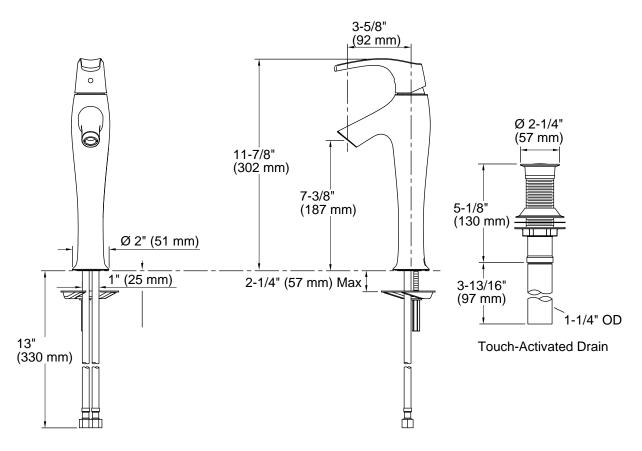

#### **Features**

- One-piece, self-contained ceramic disc valve allows for both volume and temperature control
- High-temperature limit setting for added safety
- Touch-activated drain with tailpiece and no overflow
- Stationary spout
- 3-5/8" (92 mm) spout reach
- 1.2 gpm (4.5 lpm) maximum flow rate at 60 psi (4.14 bar)

### **Technical Information**

All product dimensions are nominal.

Faucet:

Flow rate: 1.2 gal/min (4.5 l/min)

Drain included: Yes

Spout:

Spout reach: 3-5/8" (92 mm)