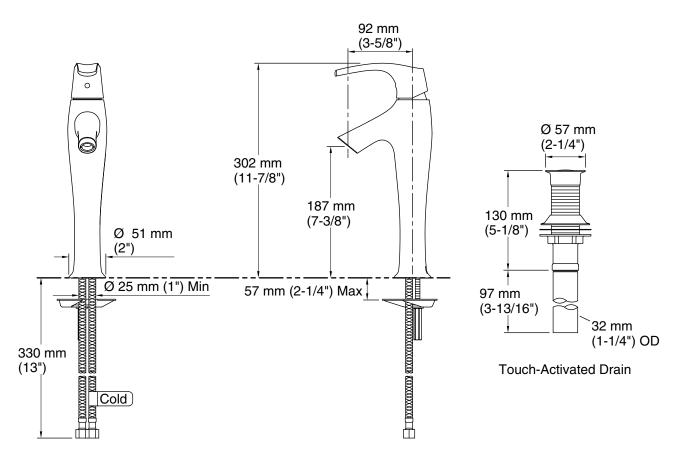

## **KOHLER**, Faucets

# Symbol™ Tall Single-handle bathroom sink faucet K-19774T

## **Features**

- KOHLER ceramic disc valves exceed industry longevity standards for a lifetime of durable performance
- Single hole installation
- Lever handle
- Spout reach 92 mm
- Includes flexible G 1/2 supply hoses for easy installation
- Includes drain

## Material

- Brass
- KOHLER finishes resist corrosion and tarnishing



Codes and Standards vary by country. Consult your Kohler representative for detailed information.

Warranty varies by country. See country website for detailed warranty information.





## Symbol™ Tall

Single-handle bathroom sink faucet
K-19774T



## **Technical Information**

All product dimensions are nominal.

#### Faucet:

Flow rate: 2.37 gal/min (9 l/min)

## **Notes**

Install this product according to the installation instructions.