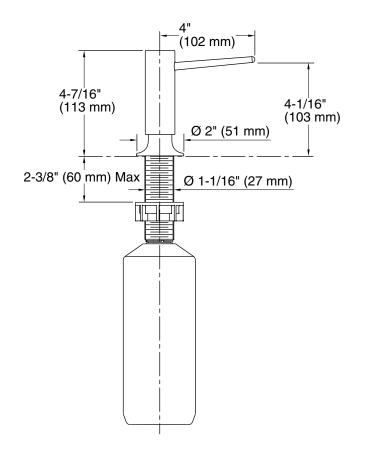

### **Technical Information**

All product dimensions are nominal. Material: Brass