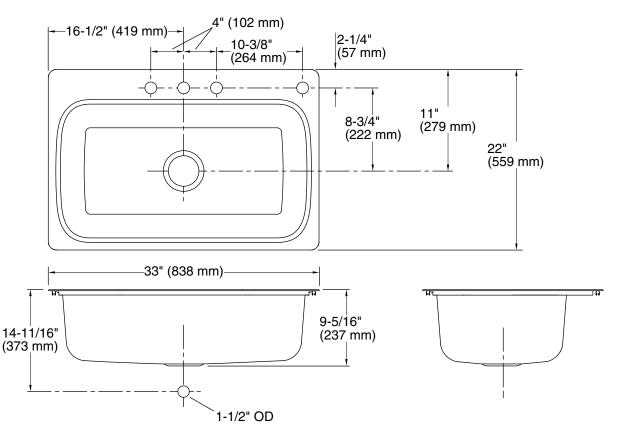

# **Technical Information**

| All product dimensions are nominal. |                                                                                                               |
|-------------------------------------|---------------------------------------------------------------------------------------------------------------|
| Basin configuration:                | Single Bowl                                                                                                   |
| Center(s):                          | 4                                                                                                             |
| Min. base cabinet<br>width:         | 36" (914 mm)                                                                                                  |
| Bowl area (Only):                   | Length: 29-7/16" (748 mm)<br>Width: 15-11/16" (399 mm)<br>Bowl depth: 9" (229 mm)<br>Water depth: 9" (229 mm) |
| Number of deck<br>holes:            | 4                                                                                                             |
| Faucet hole spacing:                | 4" (102 mm)                                                                                                   |
| Faucet hole(s):                     | 1-7/16" (37 mm)                                                                                               |
| Soap/Lotion hole:                   | 1-7/16" (37 mm)                                                                                               |
| Drain hole:                         | 3-3/4" (94 mm)                                                                                                |