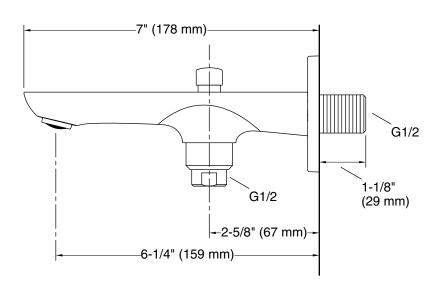

# Wall-mount bath spout with diverter K-20077IN

#### **Features**

- Sleek contemporary design
- Diverter spout with G 1/2 connection
- 6.25 inch (159 mm) spout reach