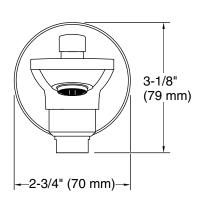

# Wall-mount bath spout with diverter K-20077IN

#### **Features**

- Sleek contemporary design
- Diverter spout with G 1/2 connection
- 6.25 inch (159 mm) spout reach