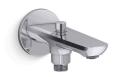

# Wall-mount bath spout with diverter K-20077IN

#### **Features**

- Sleek contemporary design
- Diverter spout with G 1/2 connection
- 6.25 inch (159 mm) spout reach