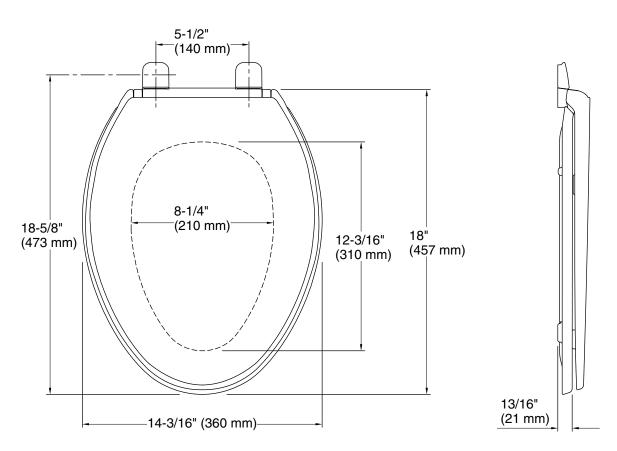

### **Technical Information**

All product dimensions are nominal.

Seat shape type: Elongated
Seat front type: Closed-front
Seat-mounting 5-1/2" (140 mm)

holes: