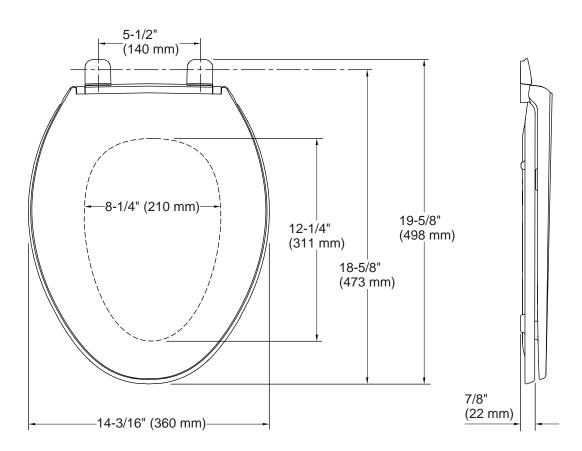

## **Technical Information**

All product dimensions are nominal.

Seat shape type: Elongated
Seat front type: Closed-front
Seat-mounting 5-1/2" (140 mm)

holes: