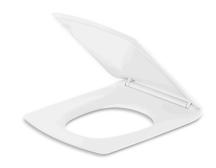

Escale™ Quiet-Close™ square-front toilet seat K-20192IN-SS

## Features

- Square-front seat with lid
- Slim seat design creates a sleek look
- Quiet-Close<sup>™</sup> functionality to prevent seat from slamming
- Quick-Release<sup>™</sup> functionality allows seat to be removed easily from toilet for convenient cleaning
- Quick-Attach™ hardware for fast and secure installation
- Grip-Tight bumpers hold seat firmly in place
- SafeShield<sup>™</sup> seat is infused with antimicrobial silver ions, protecting users against 99.9% of bacteria, including Escherichia coli.