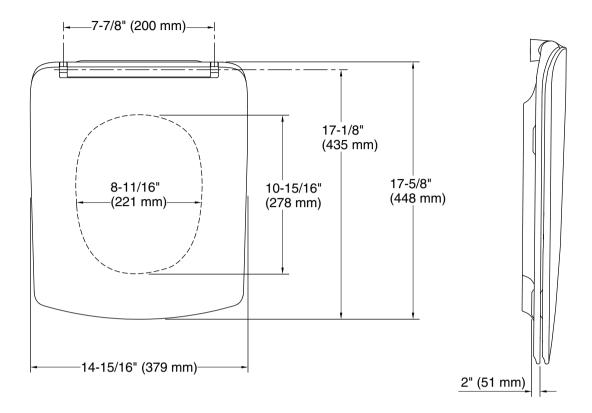

## **Technical Information**

All product dimensions are nominal.

Seat shape type:SquareSeat front type:Closed-frontSeat hinge type:CheckSeat-mounting<br/>holes:6-5/16" (160 mm)