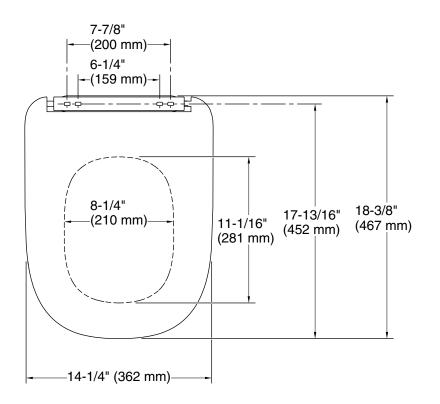

## **Technical Information**

All product dimensions are nominal.

Seat shape type: Round-front Seat front type: Open-front Seat hinge type: Check

Seat-mounting 6-5/16" (160 mm)

holes: