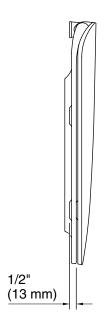

## **Technical Information**

All product dimensions are nominal.

Seat shape type: Round-front Seat front type: Open-front Seat hinge type: Check

Seat-mounting 6-5/16" (160 mm)

holes: