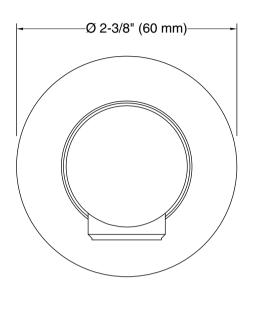

# Components™ Wall-mount supply elbow K-20263T

### **Features**

- Includes check valve for backflow prevention
- Coordinates with Components faucets, accessories, and showering components to complete your bathroom
- For use with a handshower and hose (sold separately)

#### Material

- Premium metal construction for durability and reliability
- KOHLER® finishes resist corrosion and tarnishing

#### Installation

Wall-mount



## Codes/Standards

Plumbing Standards GB 18145

See website for detailed warranty information.

### **Available Colors/Finishes**

Color tiles intended for reference only.

Color Code Description

**BRT** 





# Components™ Wall-mount supply elbow K-20263T





# Technical Information

All product dimensions are nominal.

# Notes

Install this product according to the installation instructions.