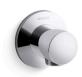

# Components™ Wall-mount supply elbow K-20263T

### **Features**

- Includes check valve for backflow prevention
- Coordinates with Components faucets, accessories, and showering components to complete your bathroom
- For use with a handshower and hose (sold separately)

#### Material

- Premium metal construction for durability and reliability
- KOHLER® finishes resist corrosion and tarnishing

#### Installation

Wall-mount