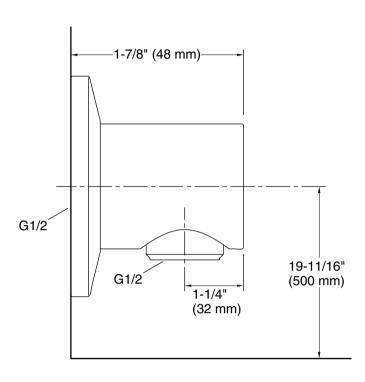

# Components™ Wall-mount supply elbow K-20263T

### **Features**

- Includes check valve for backflow prevention
- Coordinates with Components faucets, accessories, and showering components to complete your bathroom
- For use with a handshower and hose (sold separately)

#### Material

- Premium metal construction for durability and reliability
- KOHLER® finishes resist corrosion and tarnishing

#### Installation

Wall-mount



## Codes/Standards

Plumbing Standards GB 18145

See website for detailed warranty information.

### **Available Colors/Finishes**

Color tiles intended for reference only.

Color Code Description

**BRT** 





# Components™ Wall-mount supply elbow K-20263T





# Technical Information

All product dimensions are nominal.

# Notes

Install this product according to the installation instructions.