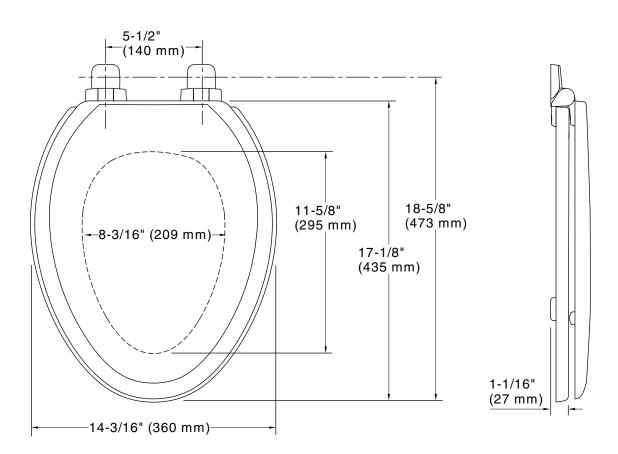

## **Technical Information**

All product dimensions are nominal.

Seat shape type: Elongated
Seat front type: Closed-front
Seat-mounting 5-1/2" (140 mm)

holes: