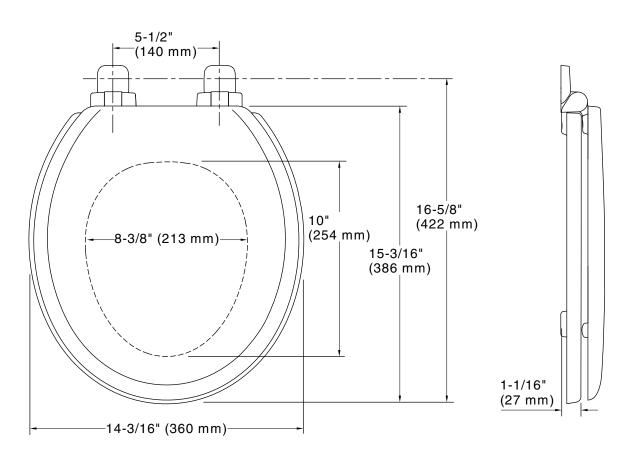

### **Technical Information**

All product dimensions are nominal.

Seat shape type: Round-front
Seat front type: Closed-front
Seat-mounting 5-1/2" (140 mm)

holes: