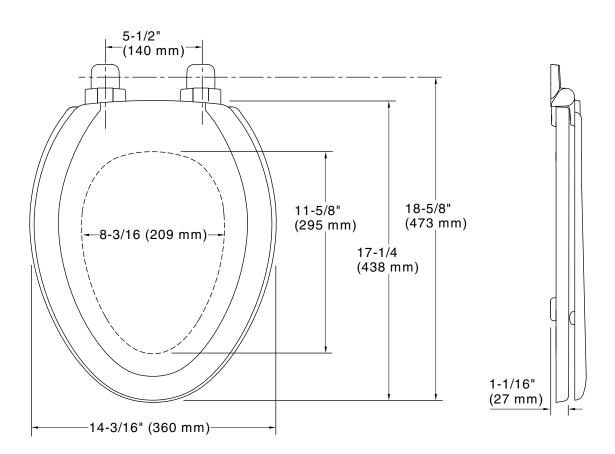

## **Technical Information**

All product dimensions are nominal.

Seat shape type: Elongated
Seat front type: Closed-front
Seat-mounting 5-1/2" (140 mm)

holes: