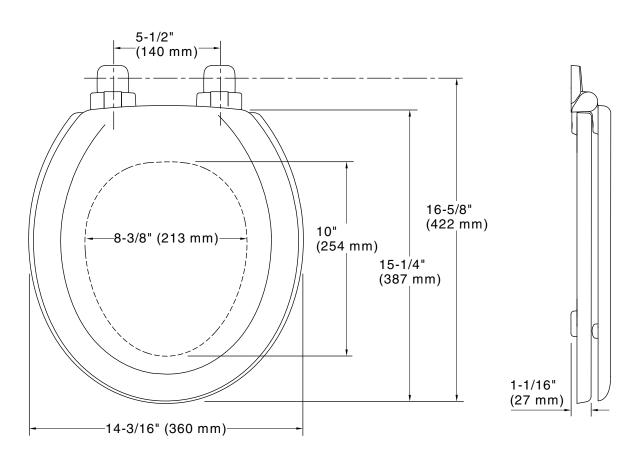

## **Technical Information**

All product dimensions are nominal.

Seat shape type: Round-front
Seat front type: Closed-front
Seat-mounting 5-1/2" (140 mm)

holes: