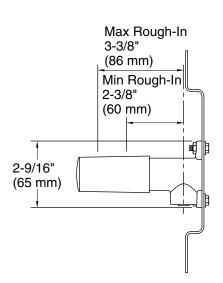

#### Installation

- For 8" (203 mm) centers
- Wall-mount

#### **Notes**

Install this product according to the installation instructions.