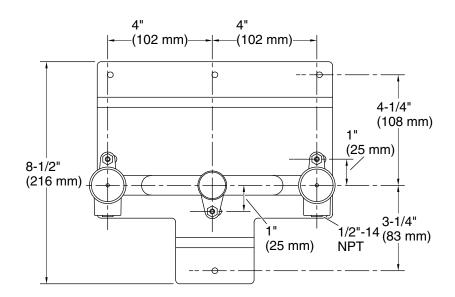

#### Installation

- For 8" (203 mm) centers
- Wall-mount

### **Technical Information**

All product dimensions are nominal.

Faucet:

Flow rate: 10 gal/min (37.9 l/min)

Drain included: No

Handshower:

Rated maximum 0 gal/min (0 l/min)

flow: