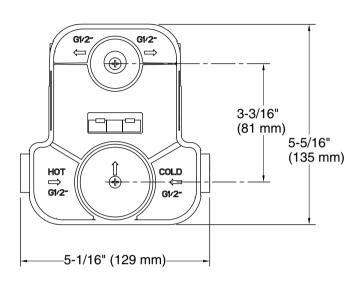

## Autosense® 235+ Recessed thermostatic bath and shower valve K-20740IN-A

**Technical Information** All product dimensions are nominal.