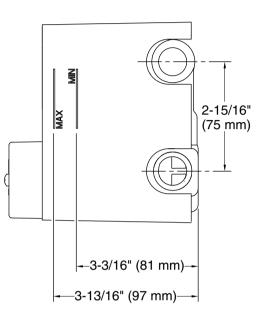

## Autosense® 235+ Recessed thermostatic bath and shower valve K-20740IN-A

**Technical Information** All product dimensions are nominal.